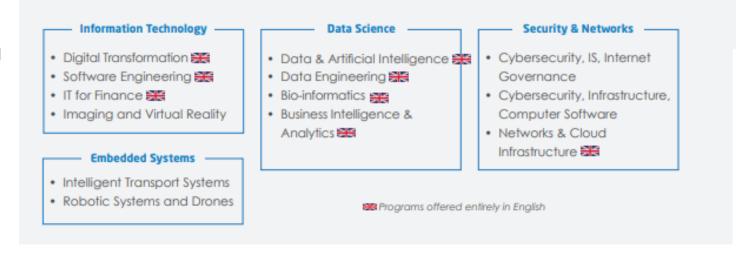

#### MASTER OF ENGINEERING DEGREE

- 2- year selective program (24 months) including at least 6 months of paid internship.
- 6 Master programs offered entirely in English.
- 7 Master programs offered entirely in French.